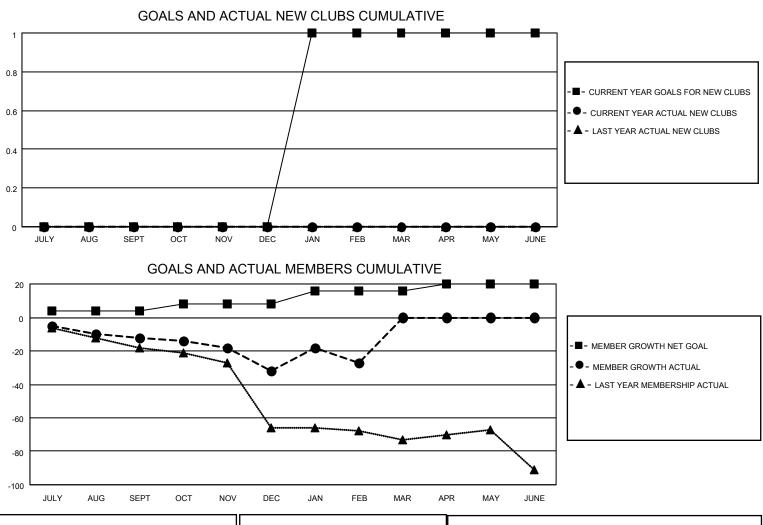

## LOCATION AUSTRALIA

District 201N3

Results as of: 2/28/2023

| Clubs                 |               |           |               | Members               |                        |                         |                                                    |
|-----------------------|---------------|-----------|---------------|-----------------------|------------------------|-------------------------|----------------------------------------------------|
| RESULTS FOR 2022-2023 |               |           |               | RESULTS FOR 2022-2023 |                        |                         |                                                    |
| QUARTER               | NEW CLUB GOAL | NEW CLUBS | DROPPED CLUBS | QUARTER               | BER GROWTH NET<br>GOAL | MEMBER GROWTH<br>ACTUAL | DROPPED<br>MEMBERS ACTUAL<br>(including transfers) |
| JULY/AUG/SEPT         | 0             | 0         | 0             | JULY/AUG/SEPT         | 4                      | 19                      | 28                                                 |
| OCT/NOV/DEC           | 0             | 0         | 0             | OCT/NOV/DEC           | 4                      | 22                      | 39                                                 |
| JAN/FEB/MAR           | 1             | 0         | 0             | JAN/FEB/MAR           | 8                      | 29                      | 23                                                 |
| APR/MAY/JUNE          | 0             | 0         | 0             | APR/MAY/JUNE          | 4                      | 0                       | 0                                                  |